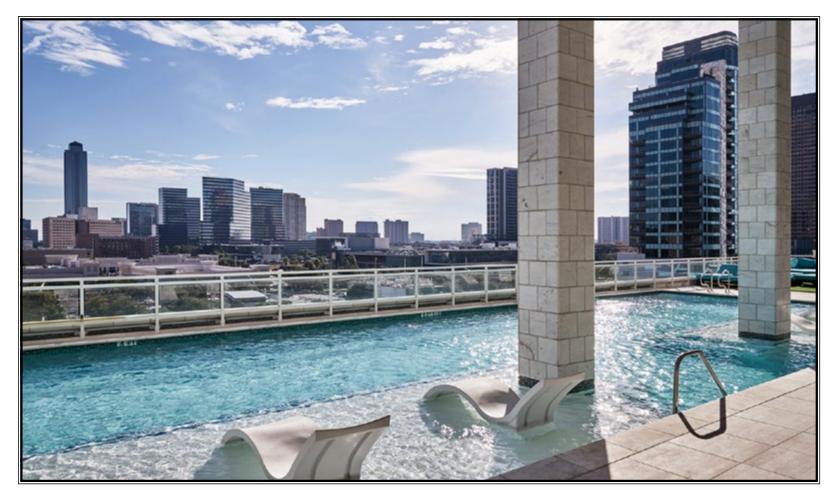

ARABELLA

ARABELLA

ARABELLA - LOBBY

ARABELLA - LOBBY

ARABELLA - CLUB ROOM / LOUNGE

ARABELLA - LOBBY / POOL

ARABELLA - OUTDOOR/INDOOR POOLS

ARABELLA - INTERIORS