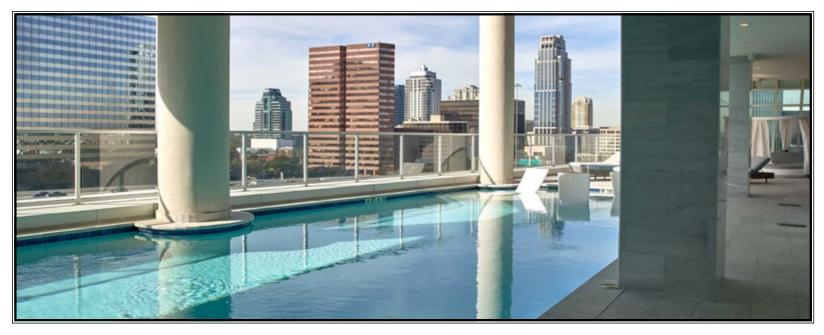

ARABELLA

ARABELLA

ARABELLA - LOBBY

ARABELLA - LOBBY

ARABELLA - CLUB ROOM / LOUNGE

ARABELLA - LOBBY / POOL

ARABELLA - OUTDOOR/INDOOR POOLS

ARABELLA - INTERIORS